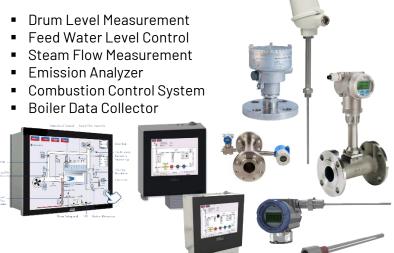

#### LEVEL CONTROL

Drum & Feed Water level measurement both controls the level of disturbances,, increase or decrease of steam, and feed water flow variations which makes a them a necessary product in boiler control system

#### EMISSION ANALYZER

Our 6-parameter boiler flue gas analyzer can be operated either independently as a gas analyzer or integrated with the microprocessor controlled inlet to the boiler to optimize the process.

#### BOILER DATA COLLECTOR

Collecting operation data and monitoring of boiler chains, allowing the implementation of Lead/Lag control of the boiler chains, the remote monitoring application for the entire boiler parameters is all carried out by a Boiler Data Collector making it the hear of boiler control.

### **OUR OFFERINGS**

Boiler Control System means a balance of energy and mass. Reliable efficient boiler control is essential for profitable plant operation. Our effective and efficient Boiler Control Solution complies with NGPA 85-Boiler and Combustion System Hazards Code and helps in minimizing excess air, blow down and steam pressure in the process plant. Our Boiler Control System includes: