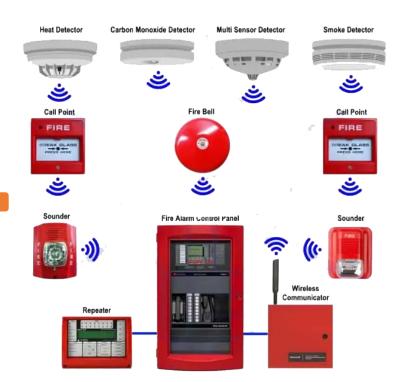

- Automatic Fire Detectors (smoke or heat)
- Manual Call points
- · Electronic Sirens or Bells
- Control and Indicator panel
- · Network Devices

24/7 Monitoring

Early Detection

Highly Efficient

Total Piece of Mind