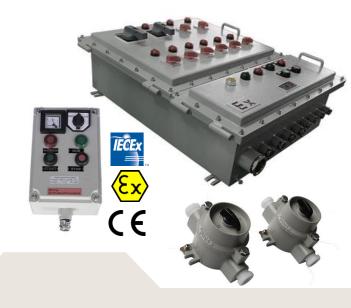

# EXPLOSION & WATER PROOF ENCLOSURES

M/s Potentia has 25 years of rich experience for execution of projects in Power & Energy sectors of Pakistan. We have reliable, high-quality, & cost-effective Explosion Proof & Water Proof Junction Boxes (Enclosures), Pilot Lights, Control Stations, Interlocked Switch Sockets & Plugs, Switch racks, and various other items.

#### **RELIABILITY:**

Our products are 100% reliable when it comes to quality and durability of enclosures/junction boxes. We provide client-specific products for their unique demands both for hazardous & non-hazardous areas.

Junction boxes can be manufactured in a variety of materials (Steel, Glass reinforced polyester, ABS, Aluminum, and others in both Explosion & Non-Explosion Proof Version

#### **EXPLOSION PROOF ENCLOSURES:**

Explosion Proof enclosures are crucial when it comes to hazardous areas where there is a high risk of explosion. We provide complete range of Explosion Proof Junction Boxes in accordance with various International Standards.

### **WEATHER PROOF ENCLOSURES:**

Weather Proof enclosures are installed in the areas where there is a high probability of being constantly exposed to harsh weather/rain. We provide complete range of Weather Proof Junction Boxes in accordance with all the International Standards.