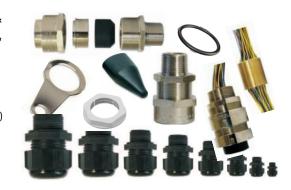

## EX CABLE GLANDS AND ACCESSORIES

M/s Potentia has 25 years of rich experience for execution of projects in Oil & Gas, Fertilizers, Power & Energy sectors of Pakistan. We have reliable, trusted, & explosion proof Cable Glands for both Armored and Unarmored Cables along with the required accessories such as Locknuts, Earth Tags Shoruds, Silicone Sealant, Gaskets, etc.

#### **DESCRIPTION:**

Our Vast range of 'explosive atmosphere' ATEX cable glands is certified as per the latest international technical standards. Our Exe & Exd explosion proof cable glands are certified for use in areas where flameproof, explosion proof and deluge resistant features are required

### **EXPLOSION PROOF ITEMS:**

Our range of cable glands has multiple-certification, allowing customers to select one & cover a multitude of situations including ATEX, IECEx, cCSAus and UL.

## ONE-STOP SOLUTION FOR CABLE GLANDS

Our product range comprises of CABLE GLANDS & Accessories in various material (Ni Plated Brass, SS, Polyamide etc.)

- o Cable Gland (Unarmored Cable) Male/Female
- Cable Gland (Armored Cable)
- O Accessories (Shrouds, Sealants, Locknuts, Gaskets, Earth Tags)