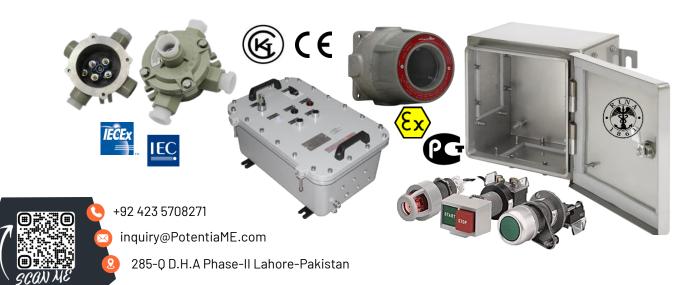

# EXPLOSION & WATER PROOF ENCLOSURES

M/s Potentia has 25 years of rich experience for execution of projects in Power & Energy sectors of Pakistan. We have reliable, high-quality, & cost-effective Explosion Proof & Water Proof Junction Boxes (Enclosures), Pilot Lights, Control Stations, Interlocked Switch Sockets & Plugs, Switch racks, and various other items.

#### **RELIABILITY:**

Our products are 100% reliable when it comes to quality and durability of enclosures/junction boxes. We provide client-specific products for their unique demands both for hazardous & non-hazardous areas.

Junction boxes can be manufactured in a variety of materials (Steel, Glass reinforced polyester, ABS, Aluminum, and others in both Explosion & Non-Explosion Proof Version

#### **EXPLOSION PROOF ENCLOSURES:**

Explosion Proof enclosures are crucial when it comes to hazardous areas where there is a high risk of explosion. We provide complete range of Explosion Proof Junction Boxes in accordance with various International Standards.

### **WEATHER PROOF ENCLOSURES:**

Weather Proof enclosures are installed in the areas where there is a high probability of being constantly exposed to harsh weather/rain. We provide complete range of Weather Proof Junction Boxes in accordance with all the International Standards.