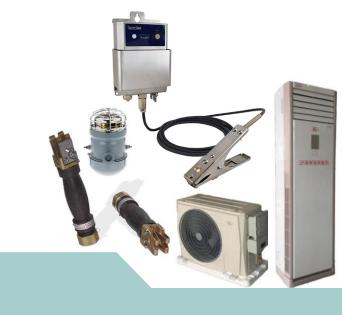

# EX ACOUSTIC SIGNALLERS EX EX FAN & RADIATORS EX EARTHING CLAMPS

M/s Potentia has 25 years of rich experience for execution of projects in Power and Energy sectors of Pakistan. We have high-quality & cost-effective Explosion & weather protected product range necessary for any critical industrial application complying with world renowned standards

#### **OFFERINGS:**

POTENTIA has dedicated itself to offering secure solutions in multiple safety applications including earthing clamps for connection of hazardous liquid tankers to ground during loading/unloading Electronic system to verify the grounding connections, Low pressure axial fans to remove heat, stale air, smoke from aeration plants etc., Explosion proof electric air conditioners, Flameproof electric radiators industrial electric heaters all available in various

- Ex Earthing Clamps
- Ex Electronic Grounding System
- Flameproof Electric Radiators
- Ex Industrial Heater
- Ex Axial Fans
- Ex Electric Air Conditioner
- Ex Acoustic Signalers