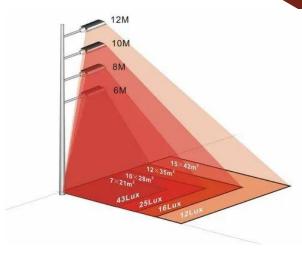

## ONE-STOP SOLUTION FOR LIGHTING

- EXPLOSION / NON-EXPLOSION PROOF LIGHTS
- o LED FLOODLIGHT
- FLUORESCENT LIGHTS
- o DOWNLIGHTS
- RECESSED LIGHTS
- PANEL LIGHTS
- EMERGENCY LIGHTS
- OFFICE & STREET LIGHTINGS FIXTURES
- AIRCRAFT WARNING LIGHTS
- AIRPORT SIGNALLING/ TOWER &POLE LIGHTS
- o HIGH BAY
- PORTABLE HAND LAMPS
- LIGHTING CALCULATION (INDOOR/OUTDOOR)