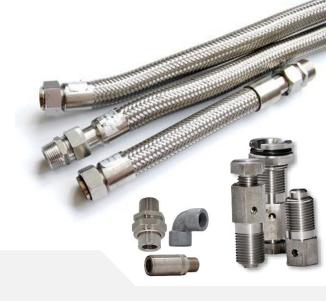

## EX CABLE GLANDS AND ACCESSORIES

M/s Potentia has 25 years of rich experience for execution of projects in Oil & Gas, Fertilizers, Power & Energy sectors of Pakistan. We have reliable, trusted, & explosion proof Cable Glands for both Armored and Unarmored Cables along with the required accessories such as Locknuts, Earth Tags Shoruds, Silicone Sealant, Gaskets, etc.

#### **DESCRIPTION:**

Our Vast range of 'explosive atmosphere' ATEX cable glands is certified as per the latest international technical standards. Our Exe & Exd explosion proof cable glands are certified for use in areas where flameproof, explosion proof and deluge resistant features are required

### **EXPLOSION PROOF ITEMS:**

Our range of cable glands has multiple-certification, allowing customers to select one & cover a multitude of situations including ATEX, IECEx, cCSAus and UL.

## ONE-STOP SOLUTION FOR CABLE GLANDS

Our product range comprises of CABLE GLANDS & Accessories in various material (Ni Plated Brass, SS, Polyamide etc.)

- o Cable Gland (Unarmored Cable) Male/Female
- Cable Gland (Armored Cable)
- O Accessories (Shrouds, Sealants, Locknuts, Gaskets, Earth Tags)