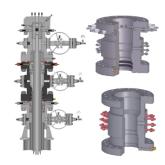

**UPPER MASTER VALVE** Failsafe measure in case the lower master valve fails

LOWER MASTER VALVE

**KILL WING VALVE** For injection of corrosion preventers like methanol into the well

**Production Wing & Choke Valve** 

Prevents injection to well under maintenance by control flow volume and pressure

Swab Valve Manual operated valve providing direct for well interventions