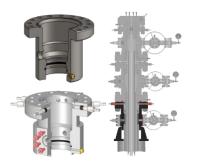

Casing Head, lowest part of the wellhead assembly, almost always connected to the surface casing string, Supporting the remaining parts of the wellhead and completion equipment.

**Casing Spool,** a component that allows for an additional string of casing to be set in the well. Depending on the casing program for the well, there can be more casing spools

Tubing Head, the top spool on a surface wellhead, typically installed over the last string of pipe suspended in the well, the production casing

Gate valve, to limit the amount of flow into the Christmas tree from the wellhead.

In order to complete the set, we provide you with Casing hangers, allowing for casing to be set in gas well and Tubing Head Adapter, allowing for

+92 423 5708271

inquiry@PotentiaME.com

285-0 D.H.A Phase-II Lahore-Pakistan