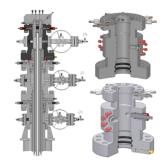

**UPPER MASTER VALVE** Failsafe measure in case the lower master valve fails

LOWER MASTER VALVE

**KILL WING VALVE** For injection of corrosion preventers like methanol into the well

**Production Wing & Choke Valve** 

Prevents injection to well under maintenance by control flow volume and pressure

Swab Valve Manual operated valve providing direct for well interventions