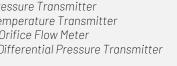

## **COMPONENTS**

All components as per pictorial together play a crucial role in providing efficient Wellhead Management

- ✓ Pressure, temperature transmitters to depict the Gas quality & flow
- ✓ GPRS Gateway for data acquisition of multiple transmitters
- ✓ PC for results visualization and Analytics