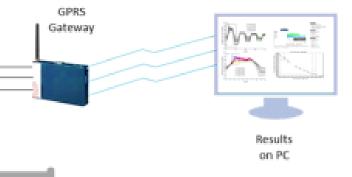

## **COMPONENTS**

All components as per pictorial together play a crucial role in providing efficient Wellhead Management

- ✓ Pressure, temperature transmitters to depict the Gas quality & flow
- ✓ GPRS Gateway for data acquisition of multiple transmitters
- ✓ PC for results visualization and Analytics